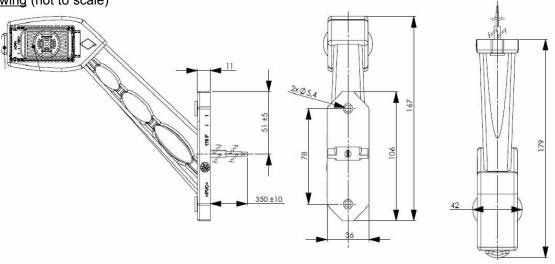

### Technical Drawing (not to scale)

#### **Specification**

Type Red, White & Amber LED outline marker

Voltage 12/24V

Wattage 0.6W @ 12V, 1.2W @ 24V

Flying leads 50cm twin core

Material Arm - PVC, Lens - PC,

Dimensions As above IP Rating IP68

Operating Temperature -20 to +40 Degrees