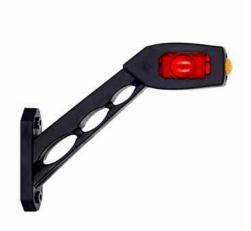

#### Part No. 0-172-75

Red, white and amber LED outline triple marker lamp with long arm, 12/24 volt with arbitrary polarity, Right Side. E Marked.